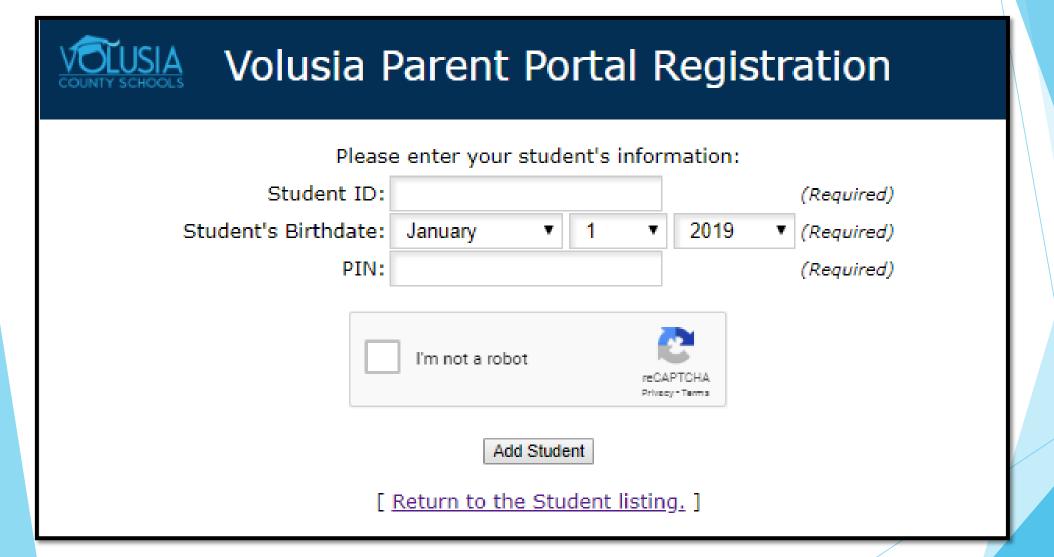

| Student Name              | Alpha ID | Parent Portal PIN |
|---------------------------|----------|-------------------|
| Duchesneau, Madison Marie | 1WZKO    | 2ZANVk\$8         |

Once registered, parents will need to enter the information above, along with their child's date of birth. Parents will need this information for each child to add all of their children to a single account.