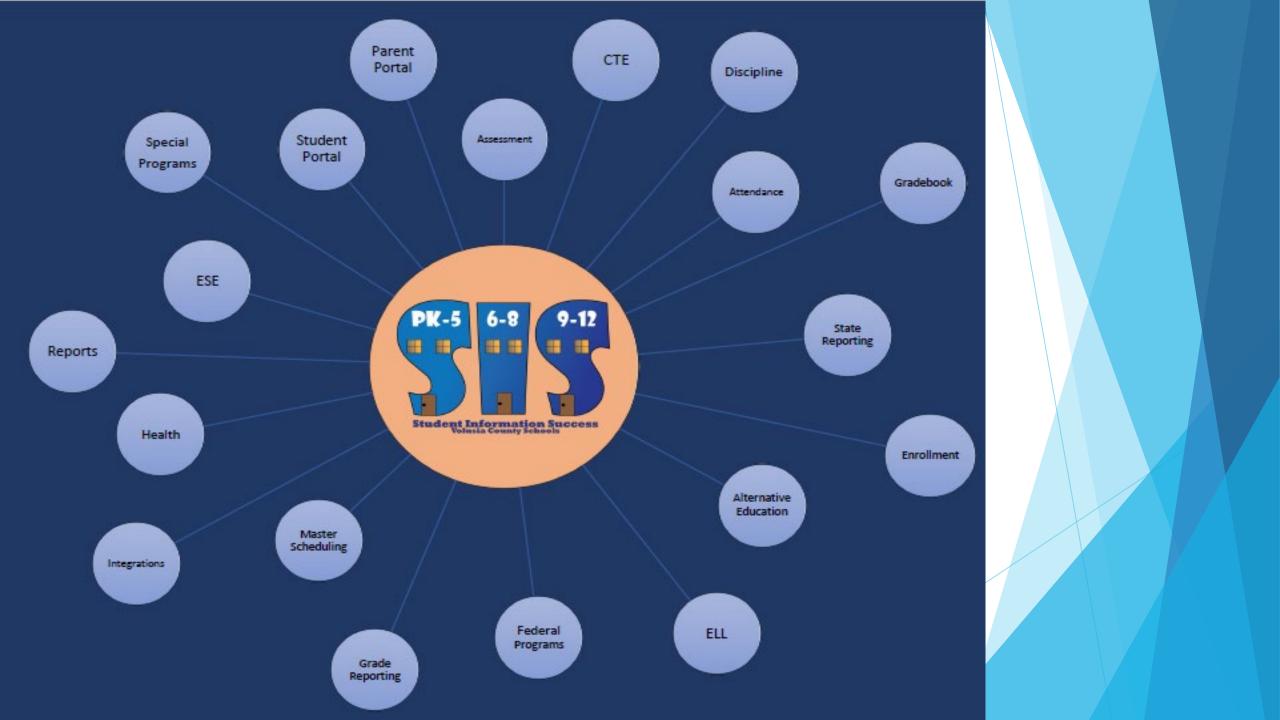

# The Focus portal will provide access to a variety of student information:

- Grades/gradebook
- Attendance
- Progress toward graduation
- Academic history
- Discipline
- Test history
- And more...