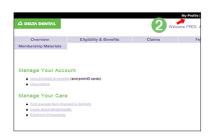

Log in to Online Services with your username and password

Click the My Profile link.

Go to the Preferences section and select the Online with Email Alerts button. Press Submit.

Delta Dental includes these companies in these states: Delta Dental of California – CA • Delta Dental of Pennsylvania – PA & MD • Delta Dental of West Virginia – WV • Delta Dental of Delaware – DE • Delta Dental of the District of Columbia – DC • Delta Dental of New York – NY • Delta Dental Insurance Company – AL, FL, GA, LA, MS, MT, NV, TX, UT