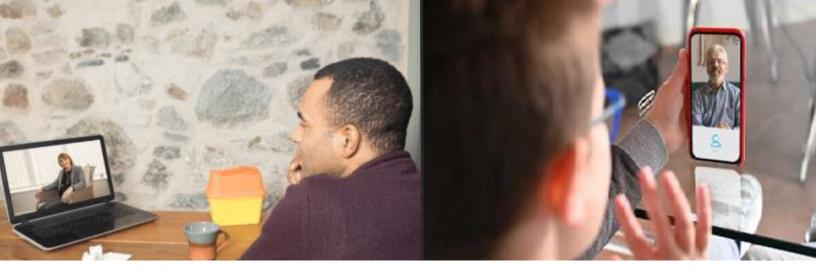

# **TELEHEALTH SERVICES**

To prevent contagion, all therapy services are now being provided through telehealth.

Whenever possible, telehealth services are provided through a HIPAA-compliant platform that simply requires you to click a link that is sent through an email or text.

## \*\*\* No installation of apps or software is required \*\*\*

CLIENTS WHO DO NOT HAVE ACCESS TO HIGH-SPEED INTERNET: We are now allowed to provide services through less secure video platforms (Facetime, Google Duo, Zoom) or even just a telephone call, if our HIPAA-compliant platform does not work for you.

## We will find a way to connect that works for you!