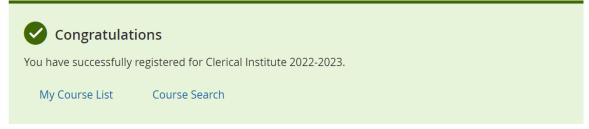

9. You should then see the Congratulations page:

Register for Clerical Institute 2022-2023