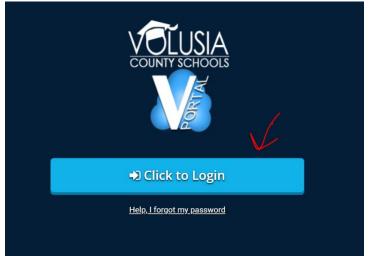

- 1. Click on the Window (Start Menu button on the bottom left of your desktop.
- 2. Click on the Vportal button.

3. Click to Login