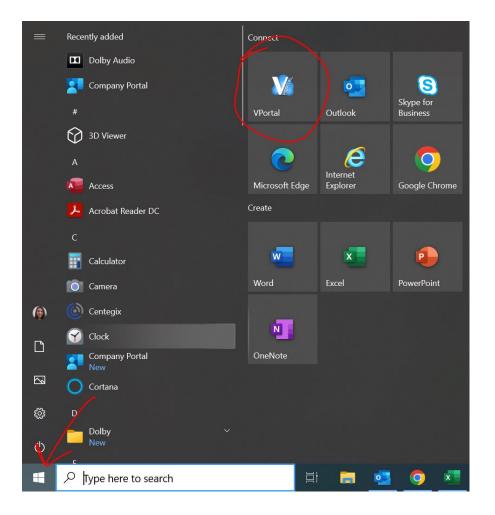

- 1. Click on the Window (Start Menu button on the bottom left of your desktop.
- 2. Click on the Vportal button.

3. Click to Login