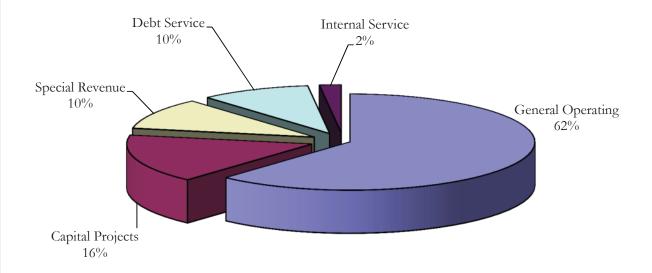

#### All Funds Summary

#### 2014-15 Tentative Budget

2-Year Fund Comparison (in millions)

| Fund              | 2  | 013-14 | 2  | 014-15 |
|-------------------|----|--------|----|--------|
| General Operating | \$ | 465.6  | \$ | 478.0  |
| Capital Projects  |    | 128.6  |    | 126.5  |
| Special Revenue   |    | 83.0   |    | 81.6   |
| Debt Service      |    | 74.7   |    | 74.7   |
| Internal Service  |    | 14.9   |    | 14.7   |
| Total             | \$ | 766.8  | \$ | 775.5  |