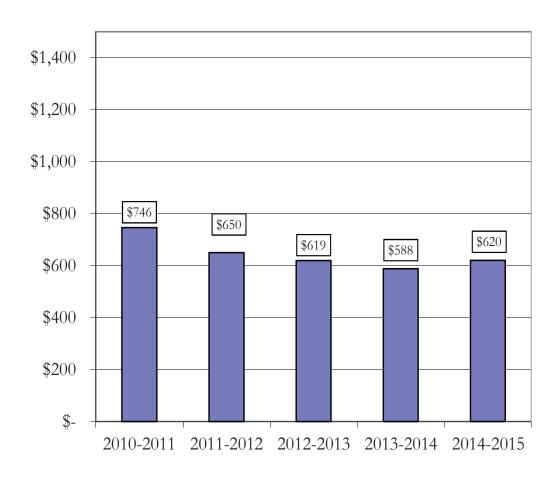

The Base Student Allocation (BSA) continued its recent (yearly) trend increases to \$4,031.77 from \$3,752.30. This increase returned the BSA close to the 2007-08 level. It is also important to note that of the \$279 increase, \$153 is attributable to the one-time (special) teacher salary appropriation from FY14 which was previously a separate line item. The application of the District Cost Differential (DCD) of 0.9739 continues to have a debilitating effect on overall FEFP revenue. This year's application resulted in another loss of \$6.9 million as of the second calculation. The cumulative loss to the district since 2004 in the application of this formula based on a dollar for dollar value has been \$112.2 million, the highest of any district in the state.