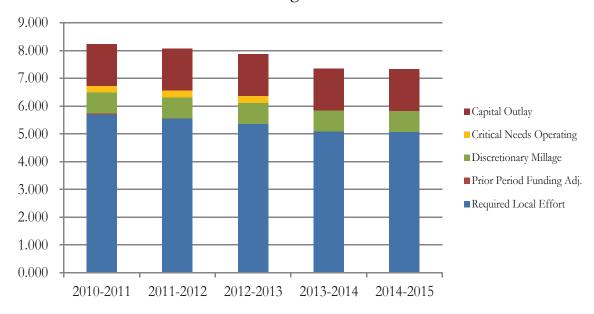

The Base Student Allocation (BSA) continued its recent (yearly) trend increases to \$4,031.77 from \$3,752.30. This increase returned the BSA close to the 2007-08 level. It is also important to note that of the \$279 increase, \$153 is attributable to the one-time (special) teacher salary appropriation from FY14 which was previously a separate line item. The application of the District Cost Differential (DCD) of 0.9739 continues to have a debilitating effect on overall FEFP revenue. This year's application resulted in another loss of \$6.9 million as of the second calculation. The cumulative loss to the district since 2004 in the application of this formula based on a dollar for dollar value has been \$112.2 million, the highest of any district in the state.

The FY15 second calculation represented an increase of \$13.7 million from FY14. Of that amount, \$1.97 million was earmarked for categorical spending. In addition, \$4.33 million was previously allocated to the district in the FY14 third calculation due to increased student enrollment.